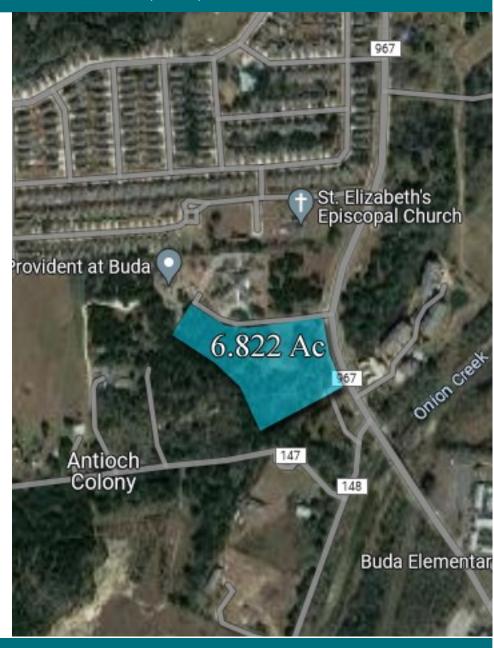

### 6.822 Acres—FM 967 and Arveda Ln

645 FM 967 #200, Buda, TX 78610

Price: Contact Broker

Size: 6.822 Acres

Utilities: Water: City of Buda on Site

Sewer: City of Buda on Site

Electricity: PEC on Site

Zoning: F4H—Mixed Use

Notes: Prime Retail/Office site in booming Hays County.

300+ ft frontage on FM 967 with 23,000VPD

(TxDOT 2019). Arveda Ln is a private road, access

agreement in place. Ideal location for retail,

office, mixed-use residential. 3,300 homes are

planned within a two mile radius of the property.

J.D. Sanford
512-924-1459
JDsanfordreal@gmail.com
www.johnbsanford.com

John B. Sanford 512-922-5633 Johnbsanford@gmail.com