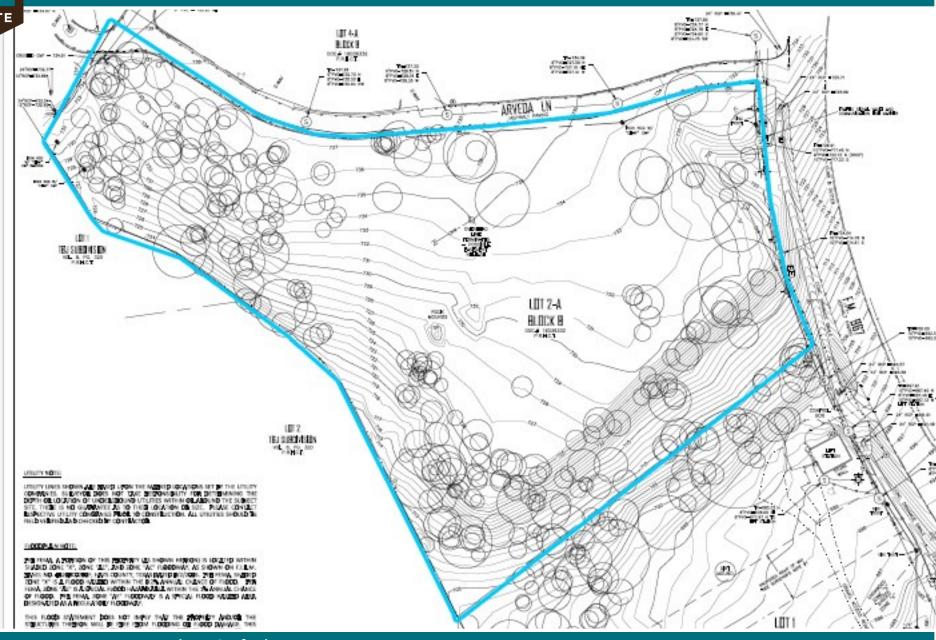

### 6.822 Acres—FM 967 and Arveda Ln

645 FM 967 #200, Buda, TX 78610

Price: Contact Broker

Size: 6.822 Acres

Utilities: Water: City of Buda on Site

Sewer: City of Buda on Site

Electricity: PEC on Site

Zoning: F4H—Mixed Use

### 6.822 Acres—FM 967 and Arveda Ln

645 FM 967 #200, Buda, TX 78610

J.D. Sanford 512-924-1459 JDsanfordreal@gmail.com www.johnbsanford.com John B. Sanford 512-922-5633 Johnbsanford@gmail.com