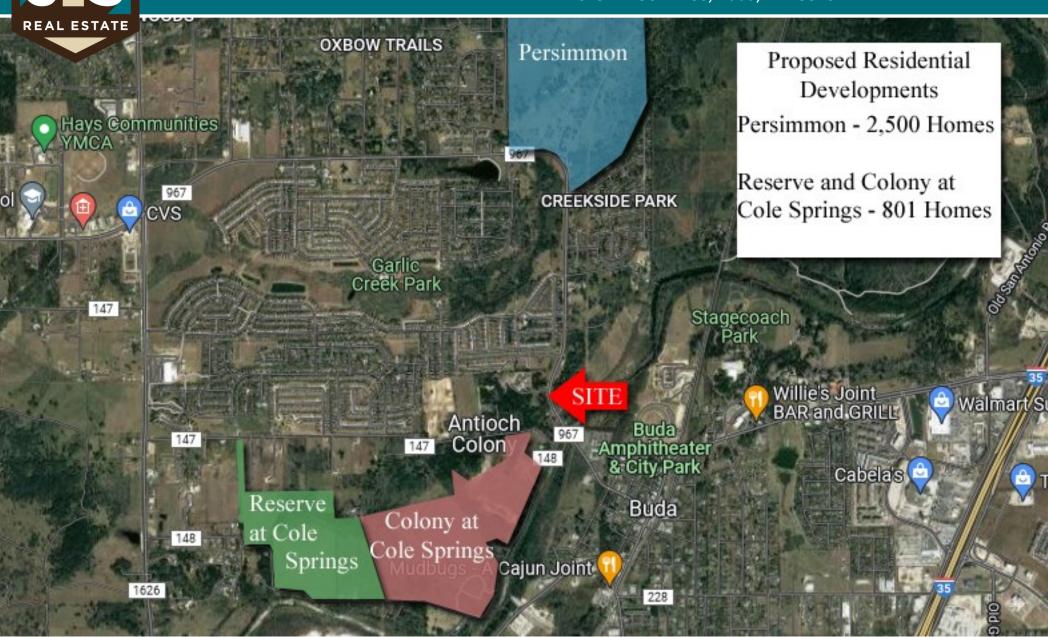

Notes: Prime Retail/Office site in booming Hays County.

300+ ft frontage on FM 967 with 23,000VPD

(TxDOT 2019). Arveda Ln is a private road, access

agreement in place. Ideal location for retail,

office, mixed-use residential. 3,300 homes are

planned within a two mile radius of the property.

J.D. Sanford
512-924-1459
JDsanfordreal@gmail.com
www.johnbsanford.com

John B. Sanford 512-922-5633 Johnbsanford@gmail.com

### 6.822 Acres—FM 967 and Arveda Ln

645 FM 967 #200, Buda, TX 78610

J.D. Sanford
512-924-1459
JDsanfordreal@gmail.com
www.johnbsanford.com

John B. Sanford 512-922-5633 Johnbsanford@gmail.com