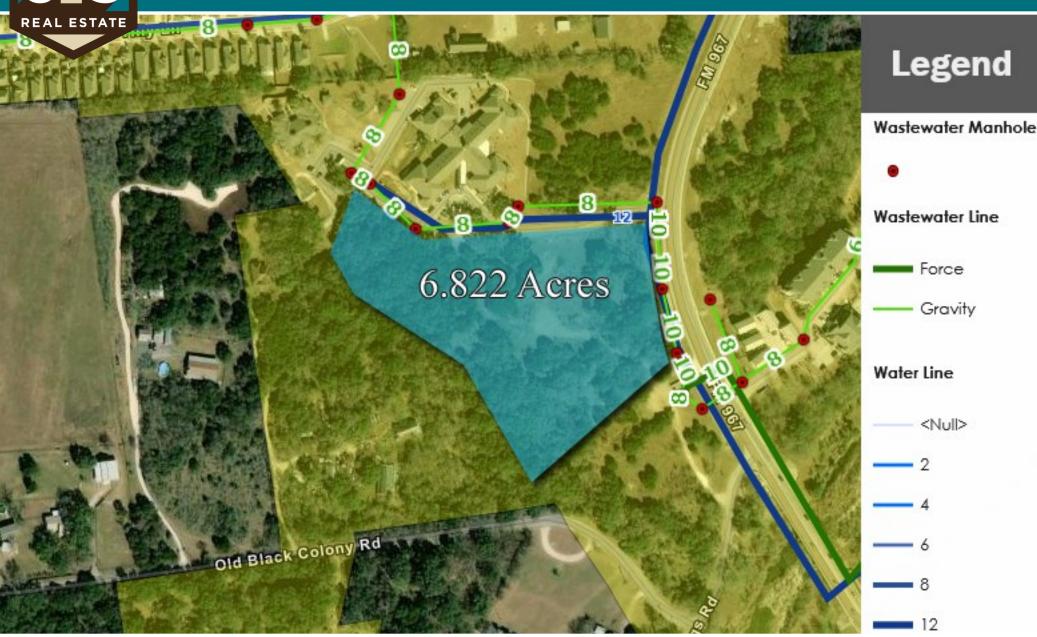

### 6.822 Acres—FM 967 and Arveda Ln

645 FM 967 #200, Buda, TX 78610

Price: Contact Broker

Size: 6.822 Acres

Utilities: Water: City of Buda on Site

Sewer: City of Buda on Site

Electricity: PEC on Site

Zoning: F4H—Mixed Use

#### 6.822 Acres—FM 967 and Arveda Ln

645 FM 967 #200, Buda, TX 78610

J.D. Sanford 512-924-1459 JDsanfordreal@gmail.com www.johnbsanford.com John B. Sanford 512-922-5633 Johnbsanford@gmail.com