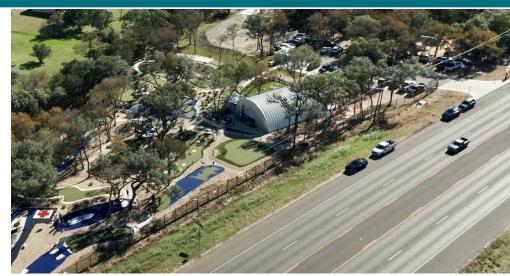

## 2,400 SF For Lease—1710 N FM 1626 Buda, TX 78610

Rent Rate: Contact Broker-NNN

Size: 2,400 SF (1,700SF mezzanine negotiable)

Zoning: City of Hays ETJ

Signage: 64 SF pylon on FM 1626, all or part to tenant

Parking: 22 Spaces Paved

Notes: High visibility/High traffic location along FM 1626.

Perfect for a gym, physical activity space or bar.

Fully air conditioned 40x60 metal Quonset Hut.

12,000 Gal Septic in place. Traffic Count 33,456

(TxDOT 2021) A rare opportunity to secure a site

along the heavily trafficked but lightly developed

FM 1626

J.D. Sanford
512-924-1459
JDsanfordreal@gmail.com
www.johnbsanford.com

John B. Sanford 512-922-5633 Johnbsanford@gmail.com