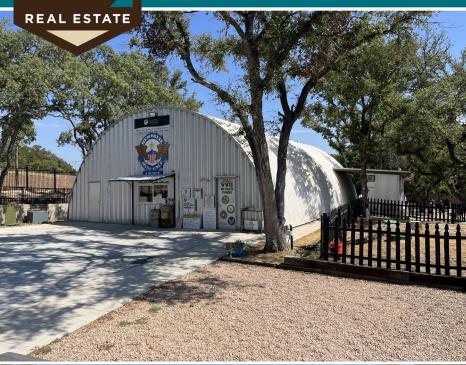

## 2,400 SF For Lease—1710 N FM 1626 Buda, TX 78610

Rent Rate: Contact Broker-NNN

Size: 2,400 SF (1,700SF mezzanine negotiable)

Zoning: City of Hays ETJ

Signage: 64 SF pylon on FM 1626, all or part to tenant

Parking: 22 Spaces Paved

Notes: High visibility/High traffic location along FM 1626.

Perfect for a gym, physical activity space or bar.

Fully air conditioned 40x60 metal Quonset Hut.

12,000 Gal Septic in place. Traffic Count 33,456

(TxDOT 2021) A rare opportunity to secure a site

along the heavily trafficked but lightly developed

FM 1626

J.D. Sanford
512-924-1459
JDsanfordreal@gmail.com
www.johnbsanford.com

John B. Sanford 512-922-5633 Johnbsanford@gmail.com