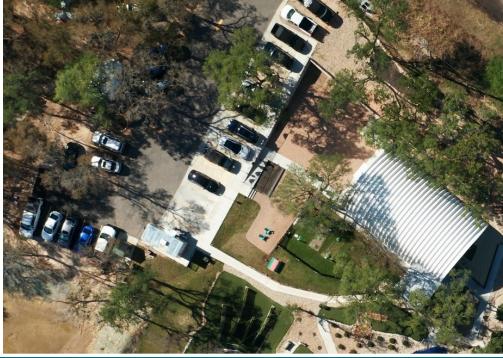

## 2,400 SF For Lease—1710 N FM 1626 Buda, TX 78610

Rent Rate: Contact Broker-NNN

Size: 2,400 SF (1,700SF mezzanine negotiable)

Zoning: City of Hays ETJ

Signage: 64 SF pylon on FM 1626, all or part to tenant

Parking: 22 Spaces Paved

Notes: High visibility/High traffic location along FM 1626.

Perfect for a gym, physical activity space or bar.

Fully air conditioned 40x60 metal Quonset Hut.

12,000 Gal Septic in place. Traffic Count 33,456

(TxDOT 2021) A rare opportunity to secure a site

along the heavily trafficked but lightly developed

FM 1626

J.D. Sanford
512-924-1459
JDsanfordreal@gmail.com
www.johnbsanford.com

John B. Sanford 512-922-5633 Johnbsanford@gmail.com