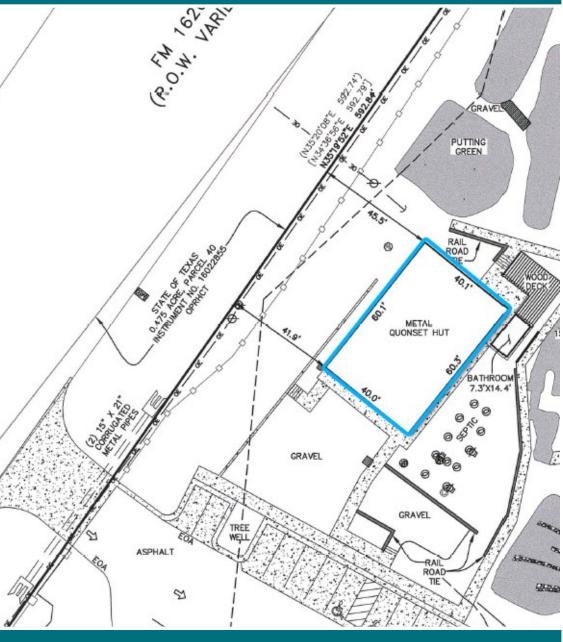

## 2,400 SF For Lease—1710 N FM 1626 Buda, TX 78610

Rent Rate: Contact Broker-NNN

Size: 2,400 SF (1,700SF mezzanine negotiable)

Zoning: City of Hays ETJ

Signage: 64 SF pylon on FM 1626, all or part to tenant

Parking: 22 Spaces Paved

Notes: High visibility/High traffic location along FM 1626.

Perfect for a gym, physical activity space or bar.

Fully air conditioned 40x60 metal Quonset Hut.

12,000 Gal Septic in place. Traffic Count 33,456